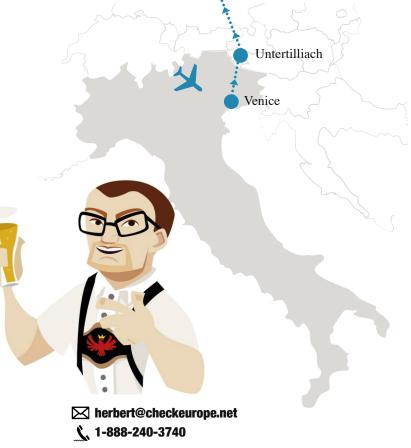

## **OKTOBERFEST 2022**

**Venice - Untertilliach - Munich** 

\$3099 plus airfare \$599 down payment

**\$2500** due May 11, 2022

2022

We begin our journey across the Alps in Venice, the birthplace of Marco Polo, sampling an abundance of prosecco, cicchetti and Aperol Spritz.

We continue into the Austrian Alps to visit one of Europe's most natural valleys, where we will enjoy amazing scenery and homemade cooking surrounded by the beautiful Austrian Alps.

Our trip will conclude at the biggest party in Europe, Oktoberfest, where we will celebrate at the biggest beer festival in the world.