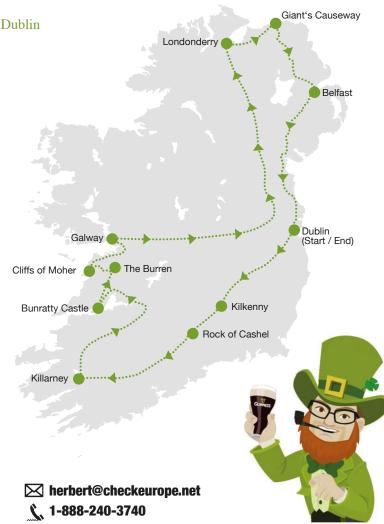

St. Patrick's Day 2022

Dublin - Belfast - Kilkenny - Killarney - Bunratty - Galway - Dublin

\$2989 plus airfare \$589 down payment \$2400 due Dec. 8th, 2021

Ireland feels like home. The moment you set foot on Irish soil, an overwhelming sense of calm and peace overcomes you. In this age of rushing, we often forget to stop and enjoy the beauty of this world. Ireland offers you unique landscapes, ancient castles and friendly people wherever you go. Hear the story of Finn McCool's Giant's Causeway, look down the impressive Cliffs of Moher and have a pint with the Irish in Galway. Discover the history of Irish whisky and the traditional pint at a pub to chat with the locals. This will be a trip you will remember for a lifetime.

DAY 1: DEPART USA - DAY 2: ARRIVAL IN DUBLIN - Welcome orientation and dinner - DAY 3: DUBLIN - City tour and whiskey museum - DAY 4: BELFAST & THE GIANT'S CAUSEWAY - DAY 5: **DUBLIN TO KILLKENNY** – Powerscourt Gardens & Estate - Wicklow Mountains - DAY 6: KILKENNY TO KILLARNEY - Rock of Cashel - DAY 7: KILLARNEY - Dingle peninsula - DAY 8: KILLAR-**NEY TO BUNRATTY** – Killarney national park – Bunratty castle medieval dinner - DAY 9: BUNRATTY TO GALWAY - Cliffs of Moher - Galway city tour - DAY 10: ST. PADDY's DAY - DAY 11: GALWAY TO DUBLIN - Killbegann distillery - Farewell dinner -**DAY 12: RETURN TO THE USA** 