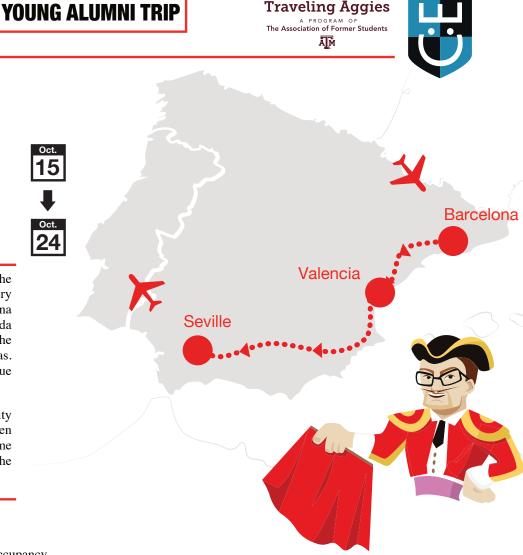

## **YOUNG ALUMNI VIVA ESPAÑA 2021**

15

24

Barcelona - Valencia - Seville

\$ 1799 plus airfare \$ 358 deposit at time of booking **\$ 1441** due July 15, 2021

Sunshine, Sangria and hospitality. The Spanish eat late, drink late and go out very late! First we will discover Barcelona following Gaudi's footsteps in the Sagrada Familia, sampling our way through the Boqueria and hanging out in Las Ramblas. From the heart of Cataluña we continue seaside to Valencia, the home of Paella.

We finish our journey in the greatest city Sevilla. Andalusia, Between of bullfighters and moors we will enjoy some of the best food in Spain and try the famous Agua de Sevilla. Ole!

Day 5 Barcelona to Valencia - Train from Barcelona to Valencia – Paella

- Day 6 Valencia City tour
- Day 7 Valencia to Seville Flight from Valencia to Seville
- Day 8 Sevilla City tour Wine tasting

Day 9 Sevilla - The Cathedral and Alcazar - Farewell dinner **Day 10 Travel Home** 