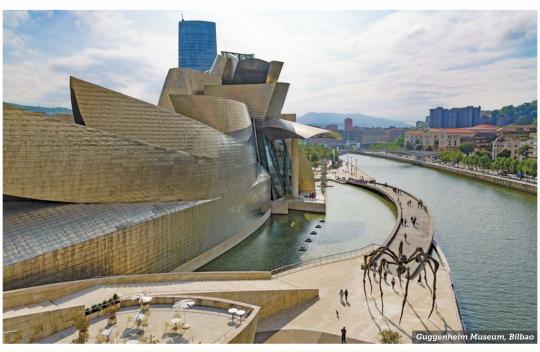

### ► Immerse yourself in the

- unique Basque culture of beautiful San Sebastián.
- ► See design meet tradition in Espelette, where strands of the eponymous red peppers hang from the houses to dry.
- ► Taste Basque culinary heritage at a traditional cider house.
- ▶ Step back in time at a 16th-century Basque country home to learn about local traditions.
- ► Learn about life in **Basque Country** during dinner with local people.
- ► Visit the Guggenheim Museum Bilbao, the building itself a work of art designed by Frank Gehry.
- ► Venture into La Rioja wine country to taste the famous local wine.

#### Bilbao, Spain

**Discovery:** *Bilbao.* Visit the Guggenheim Bilbao, which itself is a beautiful piece of art designed by renowned architect Frank Gehry. Explore the exciting and thought-provoking works of modern art with an expert guide. Enjoy lunch in Bilbao.