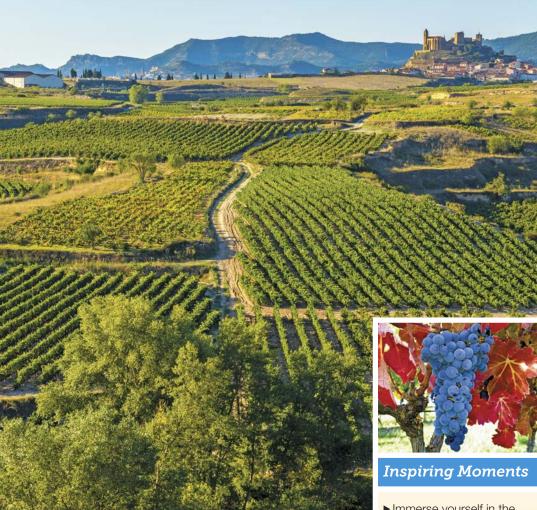

Above: La Rioja wine country | Cover photo: Biarritz

#### Laguardia, Spain

**Discovery:** La Rioja Wine. Explore the walled city of Laguardia in the famous La Rioja wine country just south of Basque Country. See the church of Santa Maria de los Reyes, Plaza Mayor and wine cellars that were built in centuries-old tunnels. Continue to a noted bodega for a tour and a wine tasting.