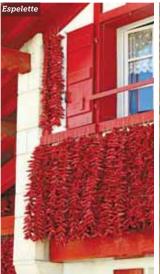

### ► Immerse yourself in the

- unique Basque culture of beautiful San Sebastián.
- ► See design meet tradition in Espelette, where strands of the eponymous red peppers hang from the houses to dry.
- ► Taste Basque culinary heritage at a traditional cider house.
- ▶ Step back in time at a 16th-century Basque country home to learn about local traditions.
- ► Learn about life in **Basque Country** during dinner with local people.
- ► Visit the Guggenheim Museum Bilbao, the building itself a work of art designed by Frank Gehry.
- ► Venture into La Rioja wine country to taste the famous local wine.

#### Espelette, France | St-Jean-de-Luz

**Discovery:** Basque Traditions. Go back in time at Maison Ortillopitz, a 16th-century Basque country home in the French Basque region. Learn about Basque life and traditions. Continue to Espelette, a picture-perfect town where strands of the eponymous red peppers adorn whitewashed homes, the traditional method of drying the peppers.