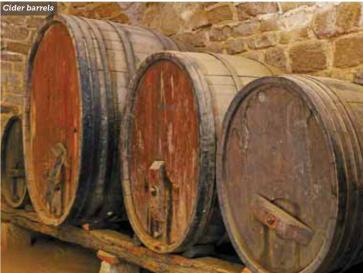

**Discovery:** Enjoy lunch at a traditional cider house, where diners sit at long wooden tables. Enjoy the ambience of the exposed beam ceilings, stone walls and huge cider casks.

**Discovery:** *Biarritz.* A former whaling town, Biarritz today is a chic seaside resort with the best surfing waves on the Bay of Biscay. Walk along the waterfront from the Casino Barriere to the Rocher de la Vierge, an outcrop connected to the shore by a bridge built by Gustave Eiffel. From the southern side, you can see San Sebastián on a clear day. Visit the medieval Atalaye watch tower, where fishermen kept an eye out for whales.