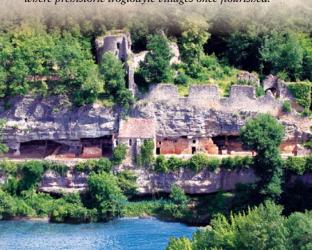

## Villages of the Périgord Noir

Carved beneath a cliff overlooking the picturesque Vézère River, the prehistoric troglodyte village and UNESCO World Heritage site of La Madeleine offers unique insight into the Magdalenian culture, which prevailed in southern Europe for over 60 centuries from 15,000 to 9000 B.C. This ancient settlement of approximately 20 dwellings once accommodated 100 residents at a time.

See well-preserved cliff dwellings along the Dordogne River where prehistoric troglodyte villages once flourished.

Visit the Château de Beynac, which soars dramatically above the Dordogne River Valley. Once a stronghold of Richard the Lionheart, it remained a highly prized strategic outpost for centuries.