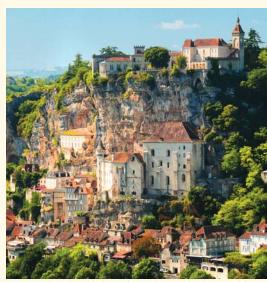

## Rocamadour/Souillac

Built on the face of a sheer 400-foot cliff, the UNESCO World Heritage-designated village of Rocamadour has one of the most dramatic settings of any village in the world. During the Middle Ages, pilgrims flocked here from across Europe to perform penance by ascending the 216 steps of *le Grand Escalier* (the Grand Stairway) on their knees to pay homage to the Virgin Mary and seek miracles from St. Amadour by visiting his crypt. Embedded in the cliff above the doorway to the Chapelle de Notre Dame is a sword said to be that of the heroic knight Roland.

Rocamadour has beckoned travelers and pilgrims alike to its summit above a tributary of the Dordogne River.