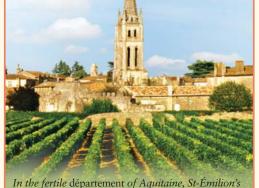

## Splendors of Bordeaux St-Émilion and Médoc

Pre-Program Option Long distinguished as the wine capital of the world, France's verdant Bordeaux region has been producing, fermenting and bottling the grape since the eighth century. Tucked away in the heart of the rolling French countryside and endless vineyards, visit the charming and legendary village of St-Émilion, a UNESCO World Heritage site, famous for the Merlot grape grown here that produces rich, full-bodied red wines. Visit the impressive medieval monuments of St-Émilion, including the Église Monolithe, one of the largest underground churches in Europe. Just north of Bordeaux in the Médoc region, experience the grand cru classé, Bordeaux's distinguished wine classification, at a château and enjoy a tasting of their exquisite wines. Accommodations are for two nights in the deluxe HÔTEL BURDIGALA, located in the heart of Bordeaux.

verdant landscape is devoted entirely to viticulture.
The Pre-Program Option is available at additional cost.
Details will be provided with your reservation confirmation.