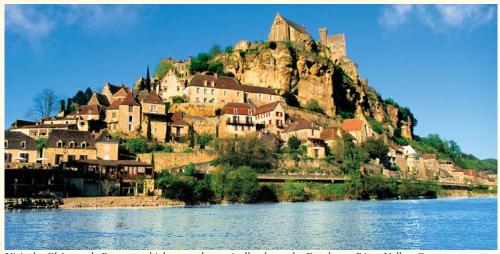

## Rocamadour/Souillac

Built on the face of a sheer 400-foot cliff, the UNESCO World Heritage-designated village of Rocamadour has one of the most dramatic settings of any village in the world. During the Middle Ages, pilgrims flocked here from across Europe to perform penance by ascending the 216 steps of *le Grand Escalier* (the Grand Stairway) on their knees to pay homage to the Virgin Mary and seek miracles from St. Amadour by visiting his crypt. Embedded in the cliff above the doorway to the Chapelle de Notre Dame is a sword said to be that of the heroic knight Roland.

Rocamadour has beckoned travelers and pilgrims alike to its summit above a tributary of the Dordogne River.