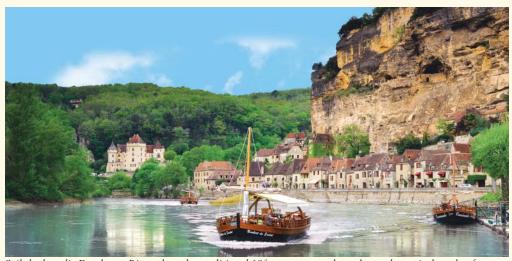

Cover photo: Visit the Dordogne River Valley, a rural idyll replete with hilltop castles and quaint villages.

In medieval Dordogne, street lamps along ancient lanes are one of the few concessions to modernity.

Sail the bucolic Dordogne River aboard a traditional  $19^{th}$ -century wooden gabare, the typical mode of transportation of the Périgord region for more than 150 years.