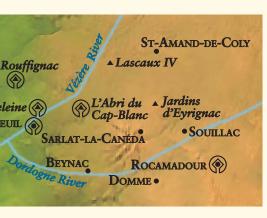

Experience the heart of Dordogne, a hidden treasure where all of France's provincial delights have been distilled into one of Europe's most beautiful and intact medieval villages, Sarlat-la-Canéda. Our carefully designed itinerary and expert-guided excursions explore five impressive UNESCO World Heritage sites: the dramatic cliffside monastic village of Rocamadour, the important archaeological sites of L'Abri du Cap-Blanc, Rouffignac Cave and Les-Eyzies-de-Tayac-Sireuil and the prehistoric troglodyte village of La Madeleine. Visit the incredible, newly opened Lascaux IV to appreciate one of humankind's earliest art creations in the form of cave paintings. Exclusively arranged, enriching presentations and the VILLAGE LIFE® FORUM provide personal perspectives on daily life in the villages of Dordogne.

## DORDOGNE

Dordogne Coat of Arms

Experience firsthand the true character and traditions of Dordogne during this comprehensive, small group travel program. It features the beautiful *départements* and countryside of southwestern France, the medieval village of Sarlat-la-Canéda within the oak-forested Périgord Noir and the world's largest collection of magnificent prehistoric art. Enjoy an enriching travel experience like no other; become immersed in the rhythm of daily life in Dordogne by interacting with local people; explore the history, culture, art,

## Villages of the Périgord Noir

Carved beneath a cliff overlooking the picturesque Vézère River, the prehistoric troglodyte village and UNESCO World Heritage site of La Madeleine offers unique insight into the Magdalenian culture, which prevailed in southern Europe for over 60 centuries from 15,000 to 9000 B.C. This ancient settlement of approximately 20 dwellings once accommodated 100 residents at a time.