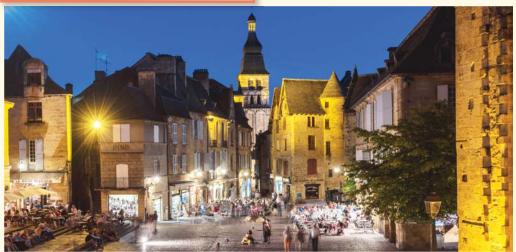

## Sarlat-la-Canéda

Author Henry Miller called Sarlat "the Frenchman's paradise."

Your charming "village home" is in the pre-French Revolutionary capital of Périgord Noir, a lushly forested corner of the Aquitaine region, ideally located between the Dordogne and Vézère Rivers. It is a bon vivant's dream, renowned for truffles, wild mushrooms, strawberries, walnuts and duck, and close enough to Bordeaux to procure the finest wines directly from vintners' cellars.

Sarlat has one of the greatest concentrations of medieval, Renaissance and 17th-century façades in Europe. Step back in time as you meander through narrow cobblestone streets illuminated by gas lamps and lined with traditional Renaissance-style stone houses crowned with pepperpot chimneys. The heart of Sarlat is the Place de la Liberté, where every Wednesday and Saturday one of France's most storied markets is held, a tradition dating from the Middle Ages.