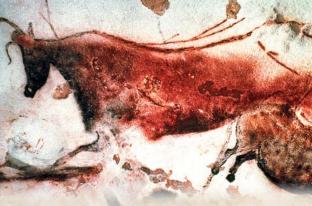

## **Prehistoric Art**

Dordogne has the greatest concentration of prehistoric art sites anywhere in the world. The region's limestone caves and rocky overhangs provided Ice Age man with not only shelter, but also a vast canvas for extraordinary cave paintings. In the two most well-known caves, Lascaux and Rouffignac, both UNESCO World Heritage sites, extinct aurochs, wild stallions and antelopes, painted between approximately 25,000 and 17,000 years ago, still prance, preen and gallop before your eyes. The original Lascaux cave has been closed to the public since 1963 for preservation purposes; however, Lascaux IV, an incredible exact replica opening in late 2016 allows the public to more authentically experience these fascinating cave paintings and provides a truer representation of the exuberant colors that have since faded in the original Lascaux itself.

The Rouffignac Cave offers up-close views of the deft drawings of extinct, prehistoric animals that cover the five-mile labyrinth of cavernous walls and ceilings, including the famous frieze of two bison about to engage each other in battle.