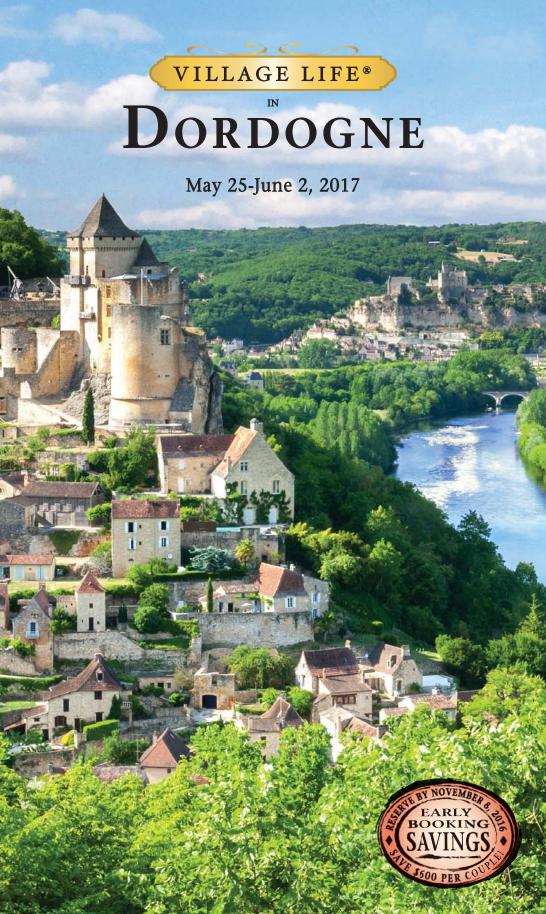

Cover photo: Visit the Dordogne River Valley, a rural idyll replete with hilltop castles and quaint villages.

In medieval Dordogne, street lamps along ancient lanes are one of the few concessions to modernity.

## Sarlat-la-Canéda

Author Henry Miller called Sarlat "the Frenchman's paradise."

Your charming "village home" is in the pre-French Revolutionary capital of Périgord Noir, a lushly forested corner of the Aquitaine region, ideally located between the Dordogne and Vézère Rivers. It is a bon vivant's dream, renowned for truffles, wild mushrooms, strawberries, walnuts and duck, and close enough to Bordeaux to procure the finest wines directly from vintners' cellars.

Sarlat has one of the greatest concentrations of medieval, Renaissance and 17th-century façades in Europe. Step back in time as you meander through narrow cobblestone streets illuminated by gas lamps and lined with traditional Renaissance-style stone houses crowned with pepperpot chimneys. The heart of Sarlat is the Place de la Liberté, where every Wednesday and Saturday one of France's most storied markets is held, a tradition dating from the Middle Ages.