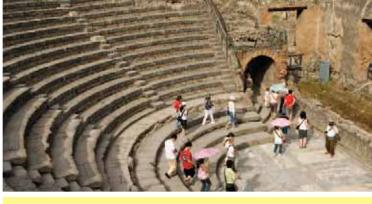

### Excursion: Herculaneum and Pompeii.

Spend a full day exploring the cities of Herculaneum and Pompeii, destroyed by the eruption of Mount Vesuvius. The small seaside town of Herculaneum was preserved by mudflows while Pompeii, the larger of the two cities, was covered by ash. The resulting preservation of these two communities is unlike anything else in the world. See everything from mosaics to furniture and frescoes as you tour the Forum, baths and houses, and unearth a history lesson like no other.