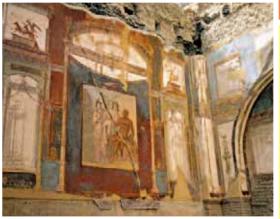

### Excursion: Herculaneum and Pompeii.

Spend a full day exploring the cities of Herculaneum and Pompeii, destroyed by the eruption of Mount Vesuvius. The small seaside town of Herculaneum was preserved by mudflows while Pompeii, the larger of the two cities, was covered by ash. The resulting preservation of these two communities is unlike anything else in the world. See everything from mosaics to furniture and frescoes as you tour the Forum, baths and houses, and unearth a history lesson like no other.