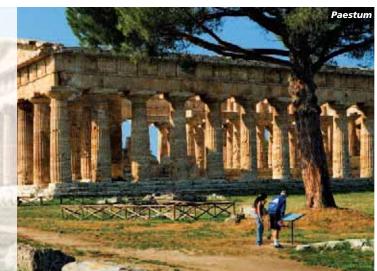

**Excursion:** *Paestum.* Abandoned in the ninth century, this Greco-Roman city was overgrown by vegetation and forgotten for 1,000 years. The three stately Doric temples at this site represent some of the best-preserved examples outside of Greece.