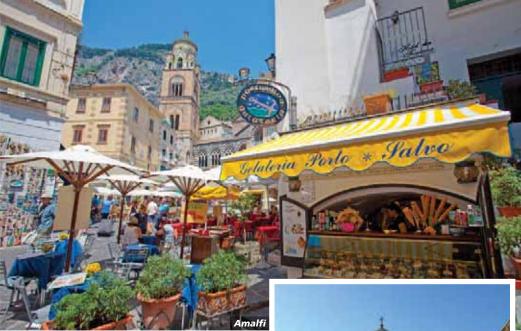

Excursion: The Charm of the Amalfi

**Coast.** Experience this spectacular landscape on a fascinating ride along the serpentine coastline road. Visit the romantic, seemingly vertical town of Positano, perched along the mountainside over the sea. Then get another perspective from the water as you cruise in a private boat to the exquisite town of Amalfi. Admire the town's strikingly beautiful cathedral set atop a grand staircase, with the lively Piazza del Duomo nestled below.

**Local Flavor:** Savor a delicious "pranzo," or lunch, in Amalfi.

**Independent Exploration:** Make your own plans in Amalfi, and then return to Sorrento for more leisure time and dinner on your own.