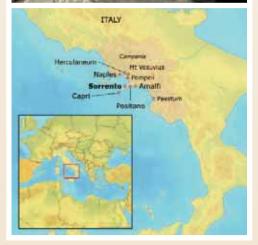

### Howdy, Ags!

We invite you to join us on a thrilling seven-night journey to lovely Sorrento and the sundrenched Amalfi Coast! From your convenient base in Sorrento, head out each day for adventures throughout the province of Campania. Travel along the winding Amalfi Coast, featuring breathtaking vistas around every bend. Meander through the charming coastal towns of Positano and Amalfi, and sample freshly made mozzarella cheese at a local dairy farm. Explore southern Italy's antiquities with fascinating excursions to the Greco-Roman city of Paestum, the preserved ruins of Herculaneum and Pompeii and the illustrious Museo Archeologico Nazionale in Naples.

### | UNESCO |

Four of Italy's UNESCO World Heritage sites are featured in this comprehensive program:

- 1. Historic Center of Naples
- 2. Archaeological Areas of **Pompeii and** Herculaneum
- 3. Amalfi Coast
- 4. Archaeological Site of **Paestum**