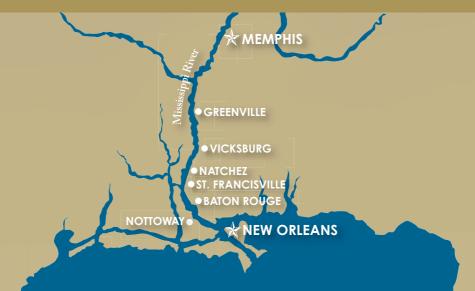

#### **SOUTHERN GRANDEUR**

ABOARD THE LUXURIOUS AMERICAN QUEEN

APRIL 23 - MAY 1, 2017

MEMPHIS • GREENVILLE • VICKSBURG • NATCHEZ
ST. FRANCISVILLE • BATON ROUGE • NOTTOWAY • NEW ORLEANS

FROM \$1,599 PER PERSON

Your adventure begins with a stay in Memphis, home to Sun Studio and Elvis Presley's Graceland. Then board the grand *American Queen* and sail to Greenville, a lovely town nestled on the banks of Lake Ferguson. Visit the delightful antique shops and museums of Vicksburg, or step back in time at the renowned Vicksburg National Military Park. Continue to the oldest settlement on the Mississippi, Natchez, graced with stunning gardens and palatial mansions. Then stroll along St. Francisville's Royal Street, the historic heart of the city, and admire Louisiana's Old State Capitol in Baton Rouge. Before concluding your journey in New Orleans, explore the impressive halls of Nottoway, the largest plantation house in the South.