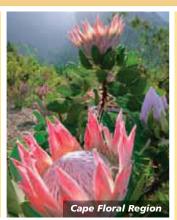

### CAPE PENINSULA south africa

In 1580, English navigator Sir Frances Drake described the Cape of Good Hope as the "fairest cape ... in the whole circumference of the earth." The peninsula is a part of the Cape Floral Region, considered to have the most diverse range of plant life in the world. At Cape Point, ascend the high sea cliffs by funicular to admire dramatic coastal views. Cape of Good Hope

### | UNESCO |

Three of southern Africa's UNESCO World Heritage sites are featured in this comprehensive program:

- 1. Robben Island, South Africa
- 2. Cape Floral Region Protected Areas, South Africa
- 3. Victoria Falls, Zimbabwe