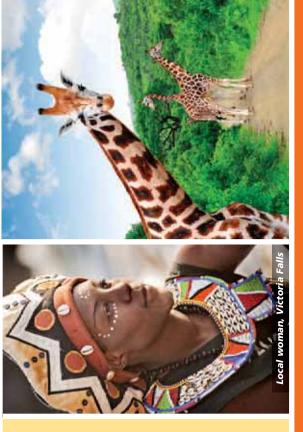

### VICTORIA FALLS ZIMBABWE

Until the 19th century, the Zambezi River's great cascade was called Mosi-oa-Tunya, "the smoke that thunders," by the local Kololo tribe. "Discovered" in 1855 by Dr. David Livingstone and renamed for England's queen, Victoria Falls spans more than a mile. Twice the height of Niagara Falls, mighty Victoria Falls casts a veil of spray that at times can be seen up to 50 miles away.