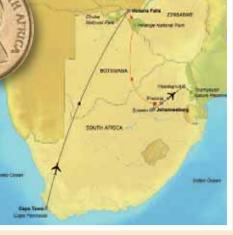

| ITINERARY |

| 1.1           |                                                                                |
|---------------|--------------------------------------------------------------------------------|
| Day 1         | Depart Gateway City 🛧                                                          |
| Day 2         | Arrive in Europe   Depart for<br>Cape Town, South Africa ★                     |
| Day 3         | Arrive in Cape Town                                                            |
| Day 4         | Cape Town                                                                      |
| Day 5         | Cape Town                                                                      |
| Day 6<br>Chol | Fly to Victoria Falls,<br>Zimbabwe   Transfer to<br>be National Park, Botswana |
| Day 7         | Chobe                                                                          |
| Day 8         | Transfer to Victoria Falls  <br>Rovos Rail                                     |
| Day 9         | Rovos Rail                                                                     |
| Day 10        | Rovos Rail                                                                     |
| Day 11        | Pretoria   Johannesburg                                                        |
| Day 12<br>to  | Fly to Hoedspruit   Transfer<br>Thornybush Nature Reserve                      |
| Day 13        | Thornybush                                                                     |
| Day 14        | Thornybush                                                                     |
| Day 15        | Transfer to Hoedspruit  <br>Fly to Johannesburg★                               |
| Day 16        | Arrive in Gateway City                                                         |
| conditions.   | rary may change due to local<br>Walking is required on many                    |