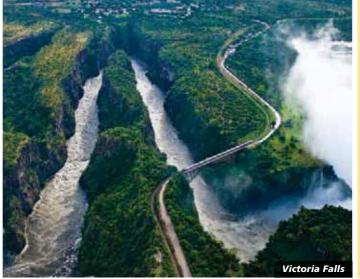

### VICTORIA FALLS ZIMBABWE

Until the 19th century, the Zambezi River's great cascade was called Mosi-oa-Tunya, "the smoke that thunders," by the local Kololo tribe. "Discovered" in 1855 by Dr. David Livingstone and renamed for England's queen, Victoria Falls spans more than a mile. Twice the height of Niagara Falls, mighty Victoria Falls casts a veil of spray that at times can be seen up to 50 miles away.

### | UNESCO |

Three of southern Africa's UNESCO World Heritage sites are featured in this comprehensive program:

- 1. Robben Island, South Africa
- 2. Cape Floral Region Protected Areas, South Africa
- 3. Victoria Falls, Zimbabwe