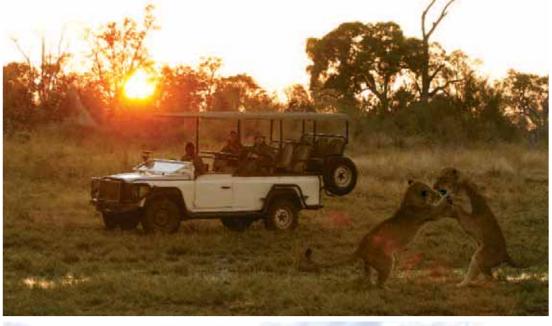

### LIFE ON SAFARI

Each day on safari begins with new discoveries and ends with a reinvigorated respect for nature. With an expert tracker leading the way, see exotic animals in their natural habitat, and watch the drama of their day-to-day struggle for survival.

On this luxury safari, discover the landscapes and ecosystems of three different parks.

### CHOBE NATIONAL PARK BOTSWANA

The Chobe River gives life to the northeastern corner of Botswana and provides the opportunity to take a safari cruise! From your boat, observe predators and prey gathering at the river's edge to quench their thirst. You may even see elephants frolicking in the water. More than 70,000 of these giants live in the park, home to dozens of other species, including the rare African wild dog. You also have an excellent gameviewing spot at your lodge. Built along the river, the elevated Chobe Boardwalk is 820 feet long. At the end is the Far Deck, where you can enjoy a drink while watching animals doing the same below.

### HWANGE NATIONAL PARK ZIMBABWE

During your train journey, stop at Hwange National Park for a game drive at The Hide, a private concession within the park. Explore the savannah and acacia forests in search of elephant, zebra, lion, kudu and other wild residents. The Hide's water hole serves a wide area, so many animals come in for a drink.

### THORNYBUSH NATURE RESERVE SOUTH AFRICA

This private game reserve is home to the Big Five: lions, elephants, leopards, Cape buffalos and rhinos. As the sun peeks over the horizon, climb into your safari vehicle, which has stadium seating to ensure unimpeded views. The day is beginning for the reserve's diurnal animals, who are on the prowl for breakfast as the nocturnal residents wrap up a night of hunting. Return to the lodge for a hearty breakfast and time at leisure to relax by the pool, or pamper yourself with a treatment at the spa. Later in the day, return to the trails to look for giraffe, zebra, hippo, impala and so many more majestic beasts.