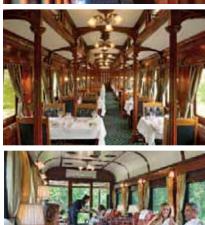

Discover the glamour and romance of the golden age of train travel during a three-night rail journey from Pretoria to Victoria Falls aboard the luxurious Rovos Rail, the Pride of Africa. Ride in vintage carriages, restored to mint condition and impeccably appointed. Suites are decorated in late Victorian and Edwardian style. Spend your days in the observation car or mingle with your fellow travelers in the lounge. Enjoy attentive service and a touch of formality at dinner, as passengers dress for the occasion. Expertly prepared cuisine showcases local ingredients and regional specialties, and all beverages are included. Each morning, take in the scenic splendor of the passing landscapes during a sumptuous breakfast. Three-course lunches and dinners, announced by a gong, include a selection of excellent South African wines. For your accommodations, choose between a Pullman Suite with joined twin beds or a double bed that converts to a sofa, and a Deluxe Suite with a choice of twin or double beds and a lounge area. Each air-conditioned suite features a minibar and a private bathroom with shower.