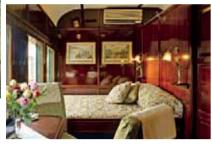

Discover the glamour and romance of the golden age of train travel during a three-night rail journey from Pretoria to Victoria Falls aboard the luxurious Rovos Rail, the Pride of Africa. Ride in vintage carriages, restored to mint condition and impeccably appointed. Suites are decorated in late Victorian and Edwardian style. Spend your days in the observation car or mingle with your fellow travelers in the lounge. Enjoy attentive service and a touch of formality at dinner, as passengers dress for the occasion. Expertly prepared cuisine showcases local ingredients and regional specialties, and all beverages are included. Each morning, take in the scenic splendor of the passing landscapes during a sumptuous breakfast. Three-course lunches and dinners, announced by a gong, include a selection of excellent South African wines. For your accommodations, choose between a Pullman Suite with joined twin beds or a double bed that converts to a sofa, and a Deluxe Suite with a choice of twin or double beds and a lounge area. Each air-conditioned suite features a minibar and a private bathroom with shower.