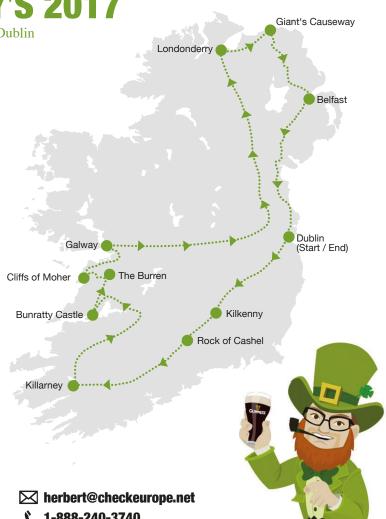

## **RELAND FOR ST. PADDY'S 2017**

Dublin - Belfast - Kilkenny - Killarney - Bunratty - Galway - Dublin

\$2,489 plus airfare \$496 down payment

Ireland feels like home. The moment you set foot on Irish soil an overwhelming sense of calm and peace overcomes you. In this age of rushing we often forget to stop and enjoy the beauty of this world. Ireland offers you unique landscapes, ancient castles and friendly people wherever you go. Hear the story of Finn McCool's Giant's Causeway, look down the impressive Cliffs of Moher and celebrate with the Irish on St. Paddy's Day in Galway. Discover the history of Irish whiskey and the traditional pint at a pub to chat with the locals. This will be a trip of a lifetime.

#### 1-888-240-3740 DAY 1: DEPART USA - DAY 2: ARRIVAL IN DUBLIN - Welcome orientation and dinner - DAY 3: DUBLIN - City tour and whiskey museum - DAY 4: BELFAST & THE GIANT'S CAUSEWAY - DAY 5: **DUBLIN TO KILLKENNY** – Powerscourt Gardens & Estate - Wicklow Mountains - DAY 6: KILKENNY TO KILLARNEY - Rock of Cashel - DAY 7: KILLARNEY - Dingle Peninsula - DAY 8: KILLAR-NEY TO BUNRATTY - Killarney National Park -Bunratty castle medieval dinner - DAY 9: BUNRATTY TO GALWAY - Cliffs of Moher - Galway city tour - DAY 10: ST. PADDY'S DAY - DAY 11: GALWAY TO DUBLIN - Killbegann Distillery - Farewell dinner - DAY 12: RETURN TO THE USA