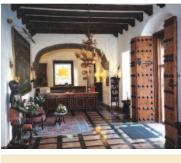

#### PARADOR DE RONDA RONDA

Located near the town center, the Parador de Ronda has breathtaking views of the city's 400-foot gorge, the Punto Nuevo bridge and the valley beyond. It occupies Ronda's former town hall, which was built in 1761. The parador's restaurant specializes in the cuisine of Andalucía. The hotel has gardens and an outdoor pool. After a day of sightseeing, return to the comfort of a well-appointed guest room. Enjoy complimentary Wi-Fi.