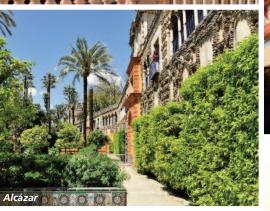

#### UNESCO

Two UNESCO World Heritage sites, the **Alhambra** in Granada and the **Cathedral and Alcázar** in Seville, are featured in this program, as well as **flamenco**, which is inscribed on UNESCO's list of Intangible Cultural Heritage.

Spain's greatest architecture. The Moors conquered Seville in 712 and built the Alcázar in the 10th century. It became a royal residence after the Spanish recaptured the city three centuries later. The city's magnificent cathedral is the world's largest Gothic building, and the Barrio de Santa Cruz is a picturesque warren of medieval lanes, bougainvillea and fountains.