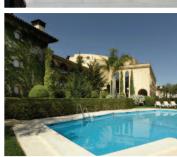

#### PARADOR DE RONDA RONDA

Located near the town center, the Parador de Ronda has breathtaking views of the city's 400-foot gorge, the Punto Nuevo bridge and the valley beyond. It occupies Ronda's former town hall, which was built in 1761. The parador's restaurant specializes in the cuisine of Andalucía. The hotel has gardens and an outdoor pool. After a day of sightseeing, return to the comfort of a well-appointed guest room. Enjoy complimentary Wi-Fi.