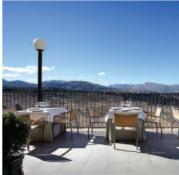

#### PARADOR DE RONDA RONDA

Located near the town center, the Parador de Ronda has breathtaking views of the city's 400-foot gorge, the Punto Nuevo bridge and the valley beyond. It occupies Ronda's former town hall, which was built in 1761. The parador's restaurant specializes in the cuisine of Andalucía. The hotel has gardens and an outdoor pool. After a day of sightseeing, return to the comfort of a well-appointed guest room. Enjoy complimentary Wi-Fi.