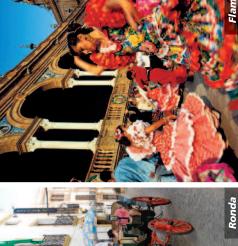

# FLAMENCO THE DANCE OF SOUTHERN SPAIN

The emotionally charged, dramatic dance known as flamenco features the oral, music and dance traditions of Indian, Arabic and Roma cultures. Though you may see it performed in other parts of Spain, it belongs to Andalucía. Flamenco's graceful hand movements and complex rhythms descend from Indian dance and music. introduced to Spain by the Roma. The Roma, who generally are associated with flamenco, arrived in Spain during the last centuries of Moorish rule. The singing, dancing and guitar music that developed into flamenco is a blend of all these cultures, plus influences from the rich culture of Spain's Sephardic Jewish community. These elements complement each other and work together to interpret the passion of the performers. Flamenco once was an underground dance, but it became popular to perform it in public in the mid-19th century. Since then, the popularity of this powerful dance has skyrocketed. It is performed throughout Spain and on stages around the world, but at its heart, it is at home in Andalucía.

# **Educational Focus:** *The Moors in Spain.*

For more than eight centuries, the Moors occupied most of the Iberian Peninsula, and their influence was especially great in southern Spain.

**Excursion:** *Ronda.* One of Spain's oldest and most breathtaking towns, Ronda sits atop a massive cliff. Its twisting streets reveal architecture influenced by centuries of Moorish domination, birdcage balconies and more. Step into the Iglesia de Santa María la Mayor, a church commissioned by Ferdinand and Isabella in 1485. The church, which was built on the site of a mosque, wasn't completed until the 17th century, so the architecture combines Gothic, Renaissance and baroque elements as well as vestiges of its Moorish beginnings. Visit the Plaza de Toros, one of Spain's finest bullfighting rings.