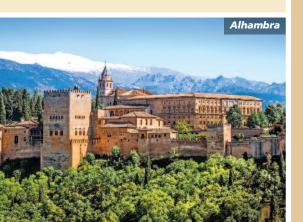

#### UNESCO

Two UNESCO World Heritage sites, the **Alhambra** in Granada and the **Cathedral and Alcázar** in Seville, are featured in this program, as well as **flamenco**, which is inscribed on UNESCO's list of Intangible Cultural Heritage.

#### **RONDA**

**Excursion:** *Granada.* Take a scenic drive to Granada to see the Alhambra, the city's renowned Moorish fortress and palace complex. The Alhambra, which was built in the 13th and 14th centuries, overlooks the city. Admire the fountains, pools, courtyards and arch-lined walkways. The interiors feature exquisite carvings and tiles.