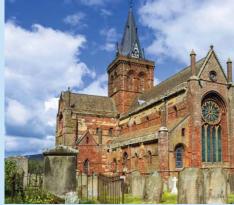

Known as the "Light of the North," St. Magnus ( Kirkwall, Orkney Islands, was founded in 1137 b

The ruins at Jarlshof evoke thousands of years of civilization, from the Neolithic to the Middle Ages.

making Orkney more than just a remote scatter of islands but rather a hub of Neolithic civilization.

Thousands of years later, the Vikings established the port town of Kirkwall on Orkney's main island, leaving behind the towering 12<sup>th</sup>-century St. Magnus Cathedral, known as the "Light of the North." Enjoy time at leisure to explore Kirkwall.