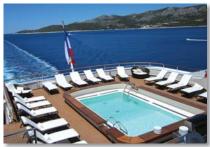

# Spacious Public Areas/ World-Class Service and Facilities

In keeping with the low passenger density relative to the ship's size, the public areas are spacious and inviting and can accommodate all passengers comfortably. Enjoy views from the Panoramic Lounge, nightly entertainment in the Main Lounge and lectures, cultural performances and film screenings in the state-of-the-art theater. There is a library, Internet suite, Sun Deck, swimming pool, beauty salon, spa, Turkish bath-style steam room, full range of fitness equipment and two elevators. The infirmary is staffed with a doctor and nurse. The highly trained international crew provides personable and attentive service.

Stateroom with Balcony

Dining Room

Lounge

Pool Deck