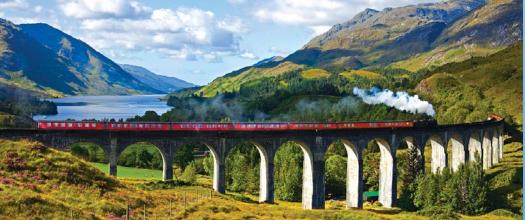

# Scottish Highlands/ Oban/Fort William/ The Jacobite Steam Train (Hogwarts™ Express)/Mallaig Thursday, May 26

Enjoy a full day's journey through the lush, resplendent beauty of the legendary Scottish Highlands. From Oban, travel through the heart of the Highlands and see the picturesque Pass of Brander, Loch Awe with views of the striking Kilchurn Castle and Rannoch Moor, one of the last remaining wildernesses in Europe. Enjoy the splendor of majestic Glencoe, most of which is owned and preserved by the National Trust for Scotland, and continue along the verdant shores of Loch Linnhe. After lunch in Fort William, board The Jacobite steam train—immortalized as

the Hogwarts<sup>™</sup> Express in the Harry Potter film series—for "one of the great railway journeys of the world" through awe-inspiring natural landscapes. Begin your train journey in the shadow of Ben Nevis, the highest mountain in the British Isles, and ride past Loch and River Morar to Mallaig near Loch Nevis, the deepest seawater loch in Europe. Along the way, stop at Glenfinnan, where Bonnie Prince Charlie rallied Jacobite Highlanders against King George II in 1745.

The Jacobite steam train, renowned as the Hogwarts<sup>M</sup> Express in the Harry Potter film series, travels over the 21-arch Glenfinnan Viaduct as it passes Loch Shiel in the Scottish Highlands.