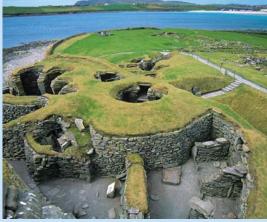

# Kirkwall, Orkney Islands Saturday, May 28

Seven hundred years before the pharaohs built Giza's pyramids and Neolithic man raised Stonehenge, ancient inhabitants of this archipelago employed technological prowess centuries ahead of its time to erect Ness of Brodgar. Today, this mysterious compound rivals the scale of the fifth-century B.C. Athenian Acropolis, though it was constructed nearly three millennia earlier. Walk around the stone monoliths of the Ring of Brodgar, which were raised more than 3500 years ago to chart the seasons.

See the ceremonial Stones of Stenness en route to visit the settlement of Skara Brae. Archaeologists suggest these sites, along with the Ness of Brodgar, were inhabited by an early Orcadian culture known for decorative arts and sophisticated craftsmanship. Pilgrims and traders carried the Orcadian innovations to the mainland and beyond—

Known as the "Light of the North," St. Magnus ( Kirkwall, Orkney Islands, was founded in 1137 b

The ruins at Jarlshof evoke thousands of years of civilization, from the Neolithic to the Middle Ages.

making Orkney more than just a remote scatter of islands but rather a hub of Neolithic civilization.