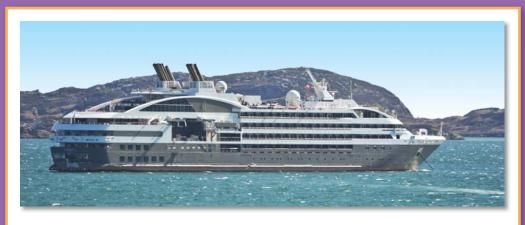

# FIVE-STAR M.S. L'AUSTRAL

**Small Ship, State-of-the-Art Design** The highly acclaimed, exclusively chartered M.S. L'AUSTRAL, launched in 2011, represents the newest generation of **Five-Star small ships**, featuring only 110 Suites and Staterooms and distinctive French sophistication.

### Spacious 100% Ocean-View Suites and Staterooms, 95% with Private Balconies

Each air-conditioned, **deluxe Stateroom** and **Suite** (200 to 484 square feet) features a private bathroom with shower, luxurious Five-Star hotel amenities and minibar with complimentary beverages. Most accommodations have two twin beds that convert to one queen bed, individual climate control, satellite flat-screen television, wireless Internet access, safe, full-length closet, writing desk/dressing table, plush robes, and slippers.