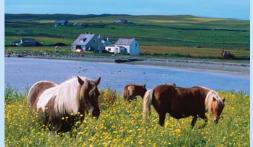

Cathedral in y the Vikings.

The natural wonders of Norway's waterways share the landscape with charming farms and fishing villages.

landscapes and seascapes carved and shaped by ice. Admire nature's endlessly changing colors and textures, and listen for the clamor of gannets and puffins crowding the dramatic sheer rock cliffs. Though remote, these islands have a unique 6000-year-old culture, where Scotland meets Scandinavia at this North Atlantic crossroads and legacies linger in the fascinating archaeology, dialect and traditional music. From Lerwick, the capital of Shetland, journey to the island's southernmost point, scanning the verdant landscape for Shetland's famous ponies grazing on the rolling, grass-covered knolls. Visit Jarlshof, a pending UNESCO World Heritage site and an extraordinary settlement revealing 5000 years of human history, including late Neolithic stone houses, a Bronze Age village, an Iron Age broch and wheelhouse, Norse longhouses, a medieval farmstead and a 16th-century laird's house.

Though small, Shetland ponies are a strong breed, essential to farm work on the isles for centuries.