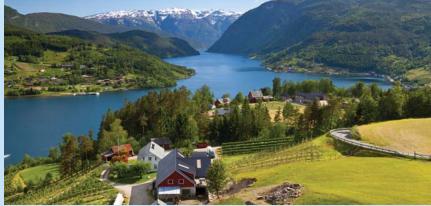

Cathedral in y the Vikings.

The natural wonders of Norway's waterways share the landscape with charming farms and fishing villages.

landscapes and seascapes carved and shaped by ice. Admire nature's endlessly changing colors and textures, and listen for the clamor of gannets and puffins crowding the dramatic sheer rock cliffs. Though remote, these islands have a unique 6000-year-old culture, where Scotland meets Scandinavia at this North Atlantic crossroads and legacies linger in the fascinating archaeology, dialect and traditional music. From Lerwick, the capital of Shetland, journey to the island's southernmost point, scanning the verdant landscape for Shetland's famous ponies grazing on the rolling, grass-covered knolls. Visit Jarlshof, a pending UNESCO World Heritage site and an extraordinary settlement revealing 5000 years of human history, including late Neolithic stone houses, a Bronze Age village, an Iron Age broch and wheelhouse, Norse longhouses, a medieval farmstead and a 16th-century laird's house.

Early this evening, be on deck while we cruise pristine cobalt blue waters through Norway's picturesque southern archipelago, once plied by Viking longships and dotted with verdant islands, quaint villages and traditional Norwegian farms.