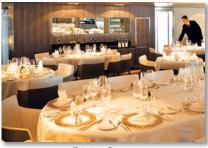

# Chic and Casual Dining

International and regional cuisine is served in the stylish, spacious Le Coromandel dining room in single, unassigned seatings; alfresco in the casual Le Rodrigues Restaurant; or from 24-hour room service. Continental and buffet breakfast, buffet lunch, afternoon tea and a four-course dinner are served daily. Complimentary alcoholic and nonalcoholic beverages are served throughout the cruise.

Stateroom with Balcony

Dining Room

Lounge

Pool Deck