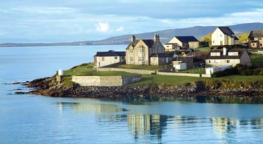

## Lerwick, Shetland Islands Sunday, May 29

Dock in Lerwick and explore the majestic Shetland Islands, declared a Global Geopark by UNESCO for their geologically diverse

The chromatic wooden buildings of Bergen's Bryggen (the old wharf), a UNESCO World Heritage site, harken back to the city's historical role as one of northern Europe's oldest trading ports.

Cathedral in y the Vikings.

The natural wonders of Norway's waterways share the landscape with charming farms and fishing villages.

landscapes and seascapes carved and shaped by ice. Admire nature's endlessly changing colors and textures, and listen for the clamor of gannets and puffins crowding the dramatic sheer rock cliffs. Though remote, these islands have a unique 6000-year-old culture, where Scotland meets Scandinavia at this North Atlantic crossroads and legacies linger in the fascinating archaeology, dialect and traditional music. From Lerwick, the capital of Shetland, journey to the island's southernmost point, scanning the verdant landscape for Shetland's famous ponies grazing on the rolling, grass-covered knolls. Visit Jarlshof, a pending UNESCO World Heritage site and an extraordinary settlement revealing 5000 years of human history, including late Neolithic stone houses, a Bronze Age village, an Iron Age broch and wheelhouse, Norse longhouses, a medieval farmstead and a 16th-century laird's house.