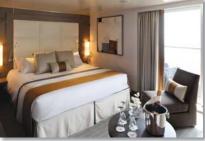

### Spacious 100% Ocean-View Suites and Staterooms, 95% with Private Balconies

Each air-conditioned, **deluxe Stateroom** and **Suite** (200 to 484 square feet) features a private bathroom with shower, luxurious Five-Star hotel amenities and minibar with complimentary beverages. Most accommodations have two twin beds that convert to one queen bed, individual climate control, satellite flat-screen television, wireless Internet access, safe, full-length closet, writing desk/dressing table, plush robes, and slippers.

Stateroom with Balcony

Dining Room

Lounge

Pool Deck