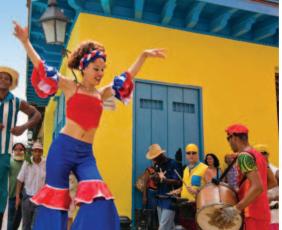

# The Cuban Soundtrack

The infectious rhythms of Cuban music delight people around the world. The combination of its Spanish and West African influences have created delicious sounds that will compel you to dance. Hidden for decades, Cuban music came to the forefront in the 1990s with the release of "The Buena Vista Social Club," an album by some of Cuba's most famous musicians and the subsequent documentary about them. European music, both secular and religious, and dance first arrived in Cuba in the 16th century with Spanish colonists. African slaves also brought their musical traditions, preserved through cabildos, councils formed to support the different African ethnic groups brought to the island. These cabildos provided the means for slaves to continue their religious traditions, including music and dance. Over the next few hundred years, these diverse sounds emerged into the lively music we know today. Son, rumba, mambo and chachachá all are products of this musical union. Rumba rhythms, for example, have roots in the percussive elements of santería, the religion that developed when Yoruba slaves masked their traditional beliefs in the guise of Roman Catholicism. The most important genre, however, is son; a product of the Cuban street culture of the late 19th century, it was the precursor to most other types of Cuban music.