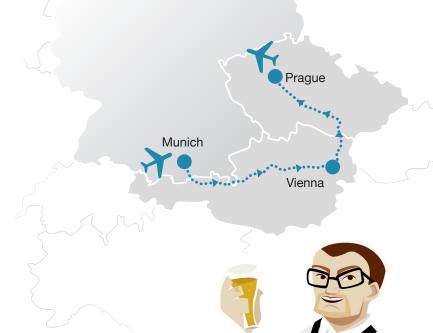

## OKTOBERFEST 2015 - VIENNA - PRAGUE

Munich - Vienna - Prague

**\$2699** plus airfar **\$538** down payment

It is the biggest BEER-Festival in the world. It takes place once a year on the meadow where Pince Ludwig married his Therese more than 200 years ago. Bavaria's largest breweries have their own tents there, filled with thousands of people ready to party with in their lederhosen and dirndls. After 2 days of celebrating we continue to my homeland, Austira. We are shaped like a little banjo now but 100 years ago half of Europe was ruled by the Austrian-Hungarian Empire. Through the catacombs of St. Stephen's onto the Riesenrad out to the beautiful castle of Schoenbrunn into a Heurigen-Wine-Restaurant we'll go before we head to one of the most beautiful cities in Europe. Prague. Fantastic architecture, fabulous food and a bone chapel we be on our agenda as well as discovering the origins of Pilsner beer. Come check it out!

Marbert@checkeurope.net

1-888-240-3740

DAY 1: TRAVEL TO MUNICH - In-Flight-Meal - DAY 2: MUNICH - Welcome orientation and dinner - DAY 3: MUNICH - Guided City Tour - Lunch & beers @ Oktoberfest - DAY 4: MUNICH - The Viktualian market and the Crown Jewels - Lunch - Shopping and Oktoberfest - DAY 5: MUNICH TO VIENNA - Train Munich-Vienna - St. Stephens and the catacombs - Schnitzel Dinner - DAY 6: VIENNA - Schoenbrunn Castle - The Prater and Riesenrad - Heurigen Dinner - DAY 7: VIENNA TO PRAGUE - Train from Vienna - Prague - Prague Beer Tour - Dinner cruise on the Moldau - DAY 8: PRAGUE - Excursion to the Bone Chapel - Kutna Hora - Lunch - DAY 9: TRAVEL HOME - Prague castle - Shopping in Prague - Ufleku farewell dinner - DAY 10: TRAVEL HOME - In-Flight-Meal